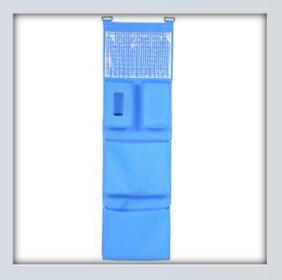

## **Door Hanging Isolation Tote Bag**

| Technical Data   |        |
|------------------|--------|
| Height:          | 54.25" |
| Width:           | 17.25″ |
| Fits Pole        | 4"     |
| Weight:          | 2 lbs  |
| Ship Weight:     | 7 lbs  |
| Shipping Method: | Parcel |

## Features:

Door hanging isolation tote bags constructed of durable Sunsure mesh provide a clear pouch for an instruction sheet and numerous pouches for gloves gowns, masks and all of your clean isolation needs.

- Hooks for hanging are not included
- Tote available in 10 Sunsure<sup>®</sup> mesh colors

Link to website